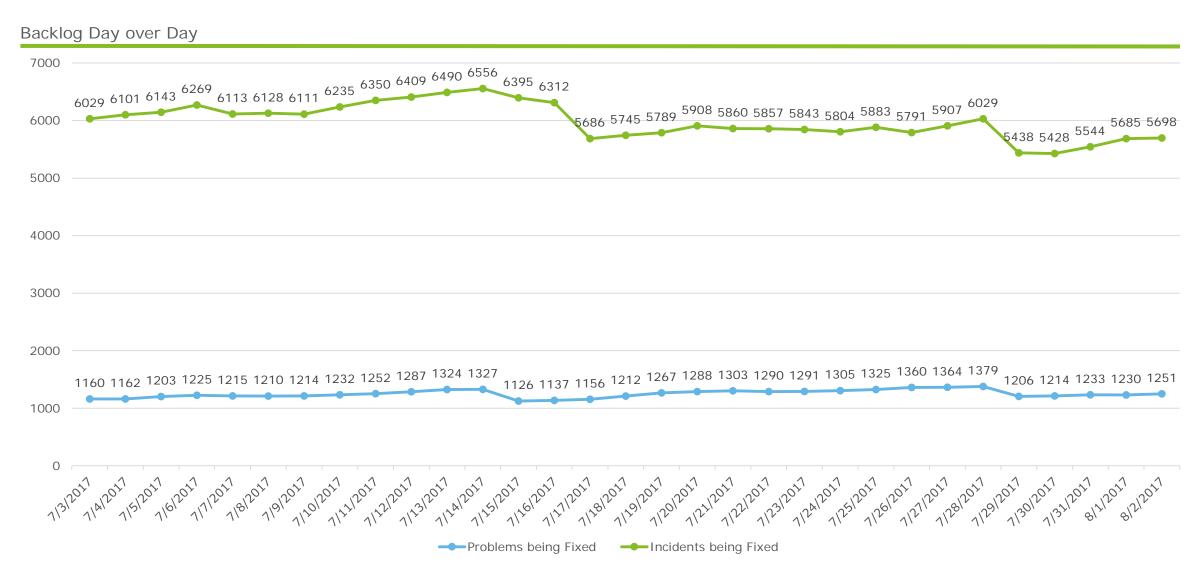

## RIBridges Technical Metrics – Incident Backlog Trend (includes problems being fixed) Thursday Aug. 3<sup>rd</sup>, 2017 (10:00 AM EDT)