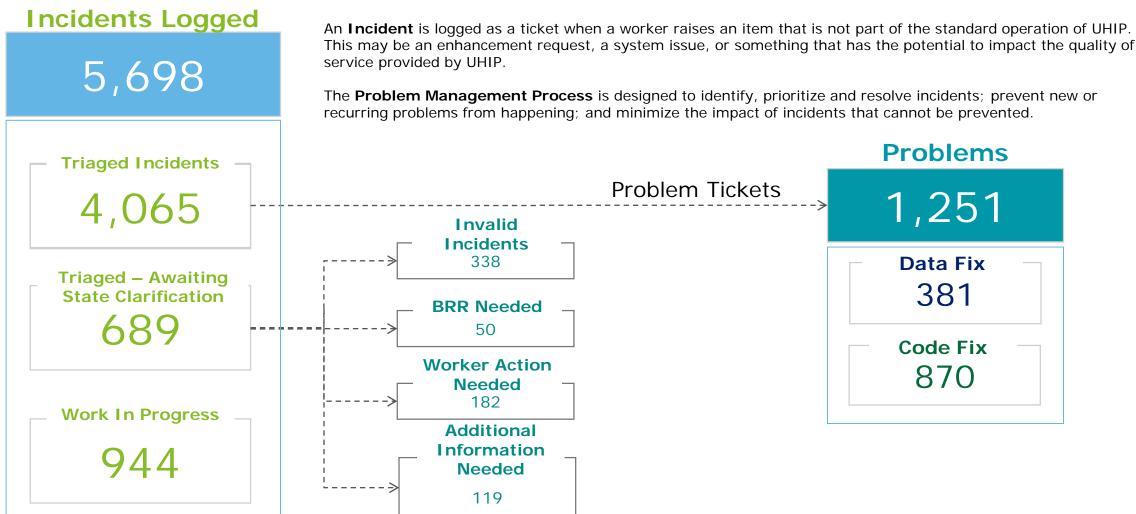

## RIBridges Incident Management Process and Status Thursday Aug. 3<sup>rd</sup>, 2017 (10:00 AM EDT)

## Definitions