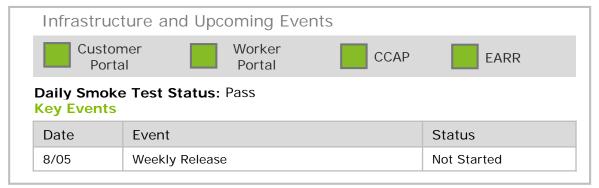

## Production Daily Health Report Thursday Aug. 3<sup>rd</sup>, 2017 (10:00 AM EDT)

| — Notices QC ——— |       |
|------------------|-------|
| Notice           | Statu |

| Notice                                       | Status | Transferred | QC<br>Passed | QC<br>Pending | Held |
|----------------------------------------------|--------|-------------|--------------|---------------|------|
| DHS1605 – Benefit Decision Notice            | Passed | Pending     | 0            | 2732          | 0    |
| DHS3503-Additional<br>Documentation Required | Passed | Pending     | 0            | 500           | 0    |